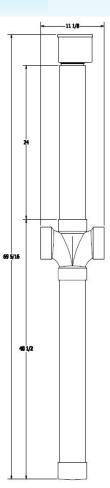

| Parameter             | Specification      |
|-----------------------|--------------------|
| UV Lamp               | GPH793T5           |
| UV Dose at 10 GPM     | 64,000 μW at 0-4cm |
| Lamp Wattage          | 37                 |
| Ballast Type          | WH3-120-C          |
| Voltage               | 120 VAC            |
| Frequency             | 50/60 HZ           |
| Current               | 0.4 A              |
| Power                 | 40 W               |
| Alarm Contacts        | NC/NO              |
| Indicator Light       | Green LED          |
| Enclosure Type        | NEMA 6P            |
| Unit Height           | 53" - 70"          |
| Connections           | 4"                 |
| Material              | ABS                |
| Reservoir Capacity    | ~2 Gallon          |
| Max. Flow Rate        | 10 GPM             |
| Min. Influent Quality | 30 TSS / 30 BOD    |