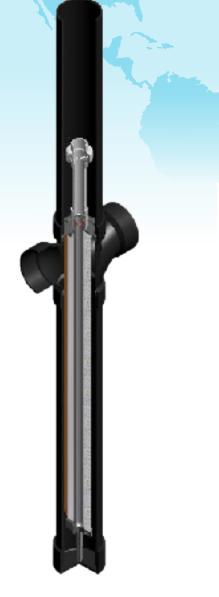

## Illumi-Jet UV Disinfection Unit®

Designed to disinfect the effluent from advanced onsite treatment systems, the model Illumi-Jet is capable of reducing fecal coliform bacteria levels to well below the most stringent U.S. treatment standards. The Illumi-Jet utilizes a germicidal lamp which emits 95% of the ultraviolet energy at the wavelength of 254 nanometers. This wavelength is in the region of maximum germicidal effectiveness and is highly lethal to virus, bacteria, protozoa and mold. The disinfection chamber couples directly to any system's 4" discharge pipe and is permanently installed below grade. When fully inserted, the lamp housing is properly positioned by an integrated keyway near the top of the disinfection chamber. This creates a well defined flow path ensuring system effluent has the proper ultraviolet exposure time. Under standard operating conditions, fecal coliform reduction exceeds 99.9%.