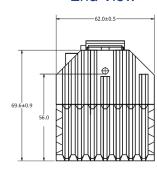

## **End View**

| Parameter              | Units    | Value       |
|------------------------|----------|-------------|
| Functional Capacity    | gal (L)  | 1334 (5050) |
| Total Capacity         | gal (L)  | 1795 (6794) |
| Treatment Capacity     | GPD      | 500 - 800   |
| Freeboard              | in (cm)  | 12 (30.5)   |
| Nominal Wall Thickness | in (cm)  | .625 (1.58) |
| Length                 | in (cm)  | 119 (301)   |
| Width                  | in (cm)  | 61 (154)    |
| Total Tank Height      | in (cm)  | 73 (185)    |
| Inlet Height (Invert)  | in (cm)  | 59 (149)    |
| Outlet Height (Invert) | in (cm)  | 56 (142)    |
| Invert Drop            | in (cm)  | 3 (7.62)    |
| Weight                 | lbs (kg) | 1050 (476)  |
| Compartments           | ****     | 3           |
| Pretreatment Volume    | gal (L)  | 468 (1770)  |
| Treatment Volume       | gal (L)  | 654 (2476)  |
| Clarifier Volume       | gal (L)  | 220 (830)   |
| Maximum Burial Depth   | in (cm)  | 24 (61)     |
| Minimum Burial Depth   | in (cm)  | 9 (23)      |