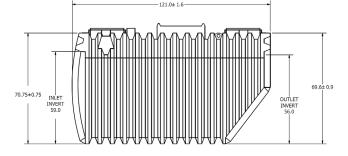

## **End View**

| Parameter              | Units    | Value       |
|------------------------|----------|-------------|
| Functional Capacity    | gal (L)  | 1334 (5050) |
| Total Capacity         | gal (L)  | 1795 (6794) |
| Treatment Capacity     | GPD      | 500 - 800   |
| Freeboard              | in (cm)  | 12 (30.5)   |
| Nominal Wall Thickness | in (cm)  | .625 (1.58) |
| Length                 | in (cm)  | 119 (301)   |
| Width                  | in (cm)  | 61 (154)    |
| Total Tank Height      | in (cm)  | 73 (185)    |
| Inlet Height (Invert)  | in (cm)  | 59 (149)    |
| Outlet Height (Invert) | in (cm)  | 56 (142)    |
| Invert Drop            | in (cm)  | 3 (7.62)    |
| Weight                 | lbs (kg) | 1050 (476)  |
| Compartments           | ****     | 3           |
| Pretreatment Volume    | gal (L)  | 468 (1770)  |
| Treatment Volume       | gal (L)  | 654 (2476)  |
| Clarifier Volume       | gal (L)  | 220 (830)   |
| Maximum Burial Depth   | in (cm)  | 24 (61)     |
| Minimum Burial Depth   | in (cm)  | 9 (23)      |

## Side View

**Top View** 

Jet Inc. 750 Alpha Drive Cleveland, OH 44143

www.jetincorp.com

800.321.6960