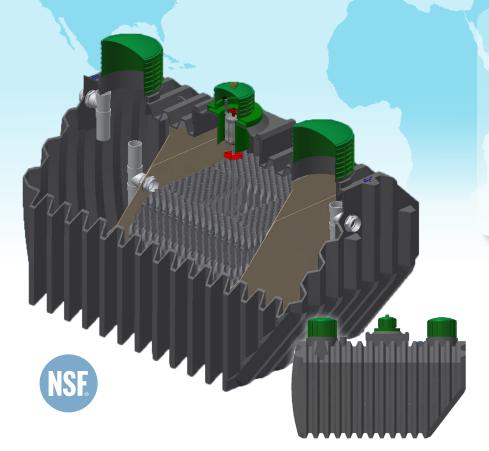

## Jet J-500-800PLT

The Jet J-500-800PLT plastic tank offers a light weight alternative to the standard concrete Jet treatment system. The PLT series tanks offer variable treatment capacity from 500 to 800 gallons per day. The PLT series tanks are rotational molded out of light weight, polyethylene material to offer a seamless tank with maximum strength and durability. The PLT series tanks are easy to transport and install in the most difficult site conditions and are locally supported by Jet's global network of trained and certified distributors.