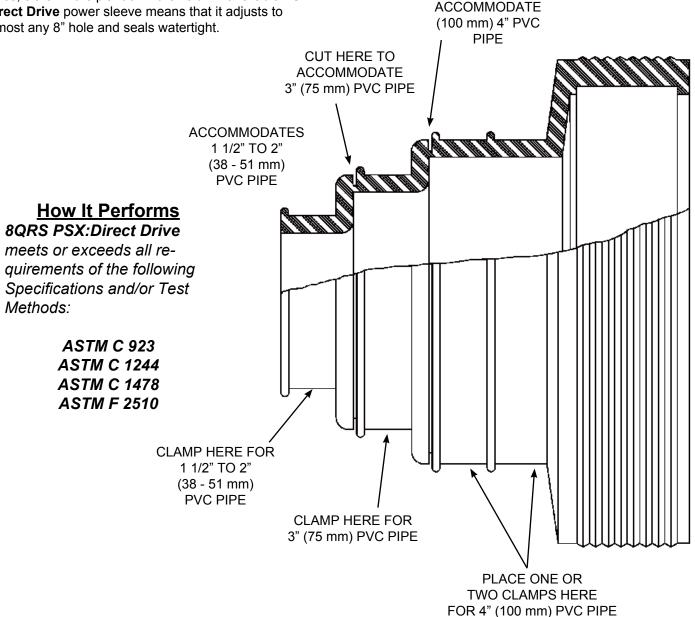

## What It Is

8QRS PSX: Direct Drive provides a simple method for installing small diameter pipes into manholes or other structures. The unique design of 8QRS allows it to be easily adapted to 1-1/2" to 4" (38 - 100 mm) PVC pipes, either in the plant or in the field. The reliable PSX: Direct Drive power sleeve means that it adjusts to almost any 8" hole and seals watertight.